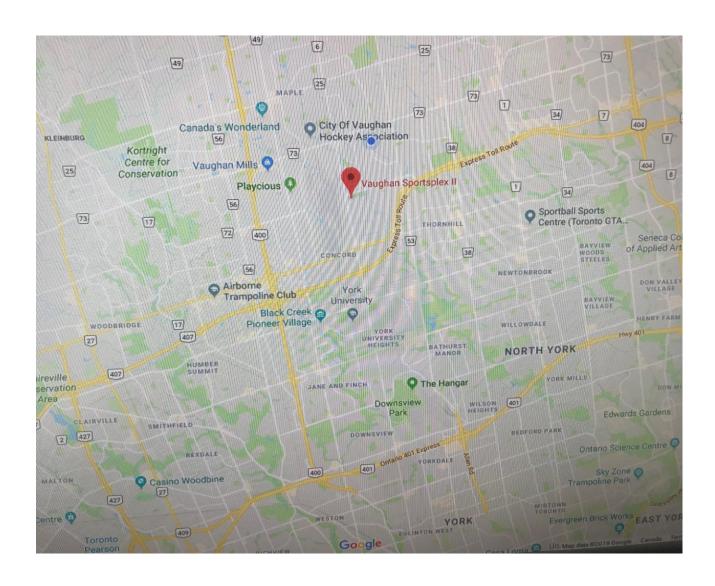

## **Tournament Location**

Vaughan Sportsplex 8301 Keele St. Concord, On L4K 1Z6 www.gtasportsplex.com

<sup>\*</sup>Entrance into the sportsplex parking lot is off of Bowes Rd.

#### **MAP**

Vaughan Sportssplex 8301 Keele St. Concord, On L4K 1Z6

Sunday April 14<sup>th</sup>, 2019 9:00am – 5:00pm
\*Entrance into the parking lot is off of Bowes Rd.